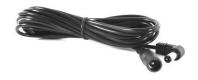

n development Items pictured are subject to change at the manufacturer's discretion.

## **FEATURES**

- Supplied with a shaker pad
- → Extra loud alarm (95dB spl at 1m)
- Extra bright 12 LED flash
- → Duration of alarm: 1 to 59 minutes
- → From 1 to 30 minutes snooze
- Programmable alarm
- 4 alarm settings :
  - Off
  - Ringer + Flash
  - Vibrator + Flash
  - Ringer + vibrator + Flash 0
- → Lamp function
- Large white display
- → Easy-to-set function keys
- Dimmer switch (Low/Mid/High)
- Volume and tone control

## **TECHNICAL SPECIFICATIONS**

- Supplied with an adaptor plug
- → Backup battery (CR2032) in case of power failure (not included)
- Supplied with a shaker to put under pillow
  - Jack plug 5,5mm
  - Wire length: 2m

## **OPTION ACCESSORY**

CLA2 EX: 3m extension to the shaker