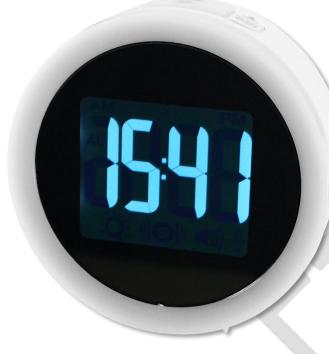

## **FEATURES**

- Supplied with a shaker pad
- → Extra loud alarm (95dB spl at 1m)
- Extra bright 12 LED flash
- → Duration of alarm: 1 to 59 minutes
- → From 1 to 30 minutes snooze
- Programmable alarm
- 4 alarm settings :
  - Off
  - Ringer + Flash
  - Vibrator + Flash
  - Ringer + vibrator + Flash 0
- → Lamp function
- Large white display
- → Easy-to-set function keys
- Dimmer switch (Low/Mid/High)
- Volume and tone control

## **TECHNICAL SPECIFICATIONS**

- Supplied with an adaptor plug
- → Backup battery (CR2032) in case of power failure (not included)
- Supplied with a shaker to put under pillow
  - Jack plug 5,5mm
  - Wire length: 2m