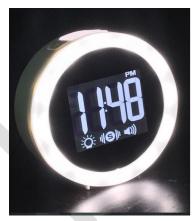

## **FEATURES**

- Supplied with a shaker pad
- → Extra loud alarm (95dB spl at 1m)
- Extra bright 12 LED flash
- → Duration of alarm: 1 to 59 minutes
- → From 1 to 30 minutes snooze
- Programmable alarm
- 4 alarm settings :
  - Off
  - Ringer + Flash
  - Vibrator + Flash
  - Ringer + vibrator + Flash 0
- → Lamp function
- Large white display
- → Easy-to-set function keys
- Dimmer switch (Low/Mid/High)
- Volume and tone control

## **TECHNICAL SPECIFICATIONS**

- Supplied with an adaptor plug
- → Backup battery (CR2032) in case of power failure (not included)
- Supplied with a shaker to put under pillow
  - Jack plug 5,5mm
  - Wire length: 2m