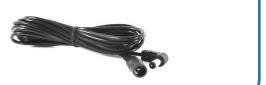

ES**

- → Extra loud alarm (80dB)
- → Continuous 4 minutes snooze
- ➔ 5 alarm settings:
  - Off
  - Flashing light display
  - Vibrator + Flashing light display
  - Ringer + Flashing light display
  - Ringer + Vibrator + Flashing light display
- > Volume (High/Mid/Low/Off) and tones control (High/Mid/Low)
- Flashing ring light
- Dimmer switch: High/Mid/Low
- → Adjustable vibrator (2 levels)
- Analog screen
- USB charging for smart phones and other electronics

## **TECHNICAL SPECIFICATIONS**

- Supplied with an adaptor plug
- Backup battery (AA) in case of power failure (not included)
- → Dimensions: 11,5 x 12,5 x 9 cm
- → Weight: 230 g
- Supplied with a shaker to put under pillow
  - Jack plug 5,5mm
  - o Wire length: 2m

## **OPTIONAL ACCESSORY**

→ CLA2 EX : 3m extension to the shaker