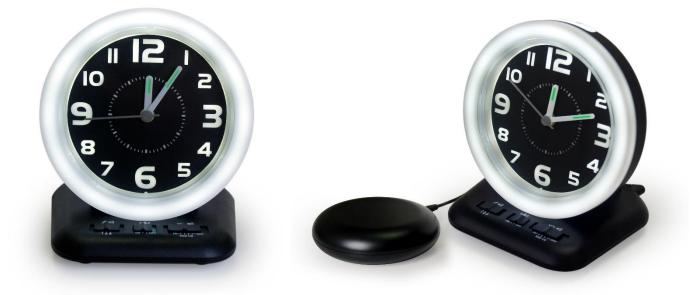

**Seemarc**<sup>TM</sup> Wake'n'Shake VINTAGE Analog alarm clock

## **FEATURES**

- → Extra loud alarm (80dB)
- → Continuous 4 minutes snooze
- ➔ 5 alarm settings:
  - Off
  - Flashing light display
  - Vibrator + Flashing light display
  - Ringer + Flashing light display
  - Ringer + Vibrator + Flashing light display
- > Volume (High/Mid/Low/Off) and tones control (High/Mid/Low)
- Flashing ring light
- Dimmer switch: High/Mid/Low
- → Adjustable vibrator (2 levels)
- Analog screen
- USB charging for smart phones and other electronics

## **TECHNICAL SPECIFICATIONS**

- Supplied with an adaptor plug
- Backup battery (AA) in case of power failure (not included)
- → Dimensions: 11,5 x 12,5 x 9 cm
- → Weight: 230 g
- Supplied with a shaker to put under pillow
  - Jack plug 5,5mm
  - o Wire length: 2m