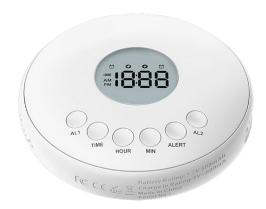

## **FEATURES**

- CUSTOMIZABLE ALARM & SETTINGS: You can schedule alarms and manage alarm settings directly on the vibration alarm clock itself. Simply utilize the built-in ergonomic, tactile buttons to create alarms, select alarm type (vibration only, buzzer only, both vibration and buzzer), set clock time, and toggle on/off individual alarms. The bed shaker stores all your saved settings within the device and doesn't require any additional or external device to operate the alarm clock
- VIBRATION BED SHAKER & LOUD BUZZER ALERT: This bed shaker alarm clock is perfect for heavy sleepers, deep sleepers, the deaf, the seniors, the elderly, kids, children, teenagers, college students and anyone who needs an extra kick to wake up and get out of bed. This vibration alarm clock has a built-in high strength bed shaking motor as well as an extra loud (+80dB) blaring buzzer to ensure even the heaviest sleeper will wake up
- EASY-TO-READ CLOCK DISPLAY: The always on 36mm LCD time screen on this bed shaker alarm clock allows for easy, convenient time reading during any time of the day. The clock display can be adjusted any time directly on the alarm clock. Although always on, the screen utilizes low power consumption technology to ensure that the alarm clock doesn't drain significant battery
- LONG BATTERY LIFE: This wireless vibration alarm clock utilizes a low power consumption, rechargeable battery to ensure a long battery life on a single charge. A single vibration duration (per alarm period) will allow for 222 days of use while a 10 times vibration duration (per alarm period) will allow for 22 days of use. To recharge the alarm clock, simply take any USB-C charging cable and connect it to the bed shaker
- TRAVEL FRIENDLY: This compact and portable travel alarm clock is designed for those who are always on the go and cannot rely on the alarm in their watches or handheld devices. The long-lasting battery life + the ergonomic compact form factor allows for easy carrying so you can just set anywhere with a reliable alarm clock. Take this bed shaking alarm clock with you on your next trip to always wake up on time!