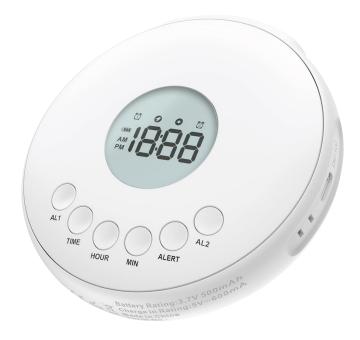

## **FEATURES**

- CUSTOMIZABLE ALARM & SETTINGS: You can schedule alarms and manage alarm settings directly on the vibration alarm clock itself. Simply utilize the built-in ergonomic, tactile buttons to create alarms, select alarm type (vibration only, buzzer only, both vibration and buzzer), set clock time, and toggle on/off individual alarms. The bed shaker stores all your saved settings within the device and doesn't require any additional or external device to operate the alarm clock
- VIBRATION BED SHAKER & LOUD BUZZER ALERT: This bed shaker alarm clock is perfect for heavy sleepers, deep sleepers, the deaf, the seniors, the elderly, kids, children, teenagers, college students and anyone who needs an extra kick to wake up and get out of bed. This vibration alarm clock has a built-in high strength bed shaking motor as well as an extra loud (+80dB) blaring buzzer to ensure even the heaviest sleeper will wake up
- EASY-TO-READ CLOCK DISPLAY: The always on 36mm LCD time screen on this bed shaker alarm clock allows for easy, convenient time reading during any time of the day. The clock display can be adjusted any time directly on the alarm clock. Although always on, the screen utilizes low power consumption technology to ensure that the alarm clock doesn't drain significant battery
- LONG BATTERY LIFE: This wireless vibration alarm clock utilizes a low power consumption, rechargeable battery to ensure a long battery life on a single charge. A single vibration duration (per alarm period) will allow for 222 days of use while a 10 times vibration duration (per alarm period) will allow for 22 days of use. To recharge the alarm clock, simply take any USB-C charging cable and connect it to the bed shaker
- TRAVEL FRIENDLY: This compact and portable travel alarm clock is designed for those who are always on the go and cannot rely on the alarm in their watches or handheld devices. The long-lasting battery life + the ergonomic compact form factor allows for easy carrying so you can just set anywhere with a reliable alarm clock. Take this bed shaking alarm clock with you on your next trip to always wake up on time!