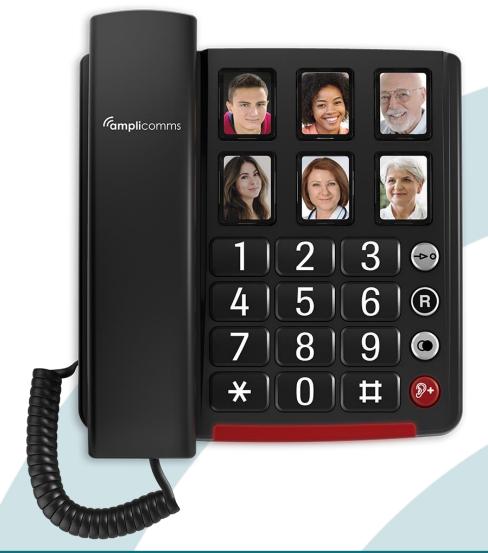

# Easy-to-use big button corded phone with direct photo memories

- o High quality sound
- Audio-boost with dedicated key for extra loud handset volume (+40dB)
- Powerful ringers (up to 90dB)
- o 6 direct memories with photos
- 10 two-touch memories
- Large extra bright ringer indicator (red)
- Hearing aid compatible

## **Key functions**

- · Hearing aid compatible
- · 6 direct memory keys with photos
- 10 two-touch memories
- Extra large ringer indicator (red)
- · Keypad with big buttons for easy dialing
- Redial
- · Hearing aid compatible

Extra large ringer indicator

6 photo memories

\* Subject to availability of services and subscriber options offered by Operator. Sales & Marketing Department for Amplicomms brand: ATLINKS Europe – 147, Avenue Paul Doumer – 92500 Rueil Malmaison-France. ATLINKS Europe is a simplified joint stock company capitalized at €500,000. Registered under no. 508 823 747 in the Nanterre Trade and Business Register. The manufacturer reserves the right to change product features to deliver technical improvements or comply with new regulations. Amplicomms is a trademark of Swissvoice International SA. ©Copyright ATLINKS Europe 2020. Reproduction prohibited. No binding photos