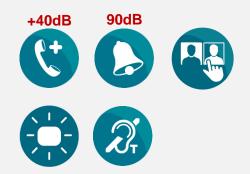

# Easy-to-use big button corded phone with direct photo memories

- o High quality sound
- Audio-boost with dedicated key for extra loud handset volume (+40dB)
- Powerful ringers (up to 90dB)
- o 6 direct memories with photos
- 10 two-touch memories
- Large extra bright ringer indicator (red)
- Hearing aid compatible

#### Audio

- Extra loud audio-boost with dedicated key to adjust handset volume (+40dB)
- Equalizer on audio-boost mode (adjustable through a slider)
- Extra loud ringers (up to 90dB)
- · Adjustable handset volume through a slider
- · Adjustable ringer volume (Soft, Loud, Off)