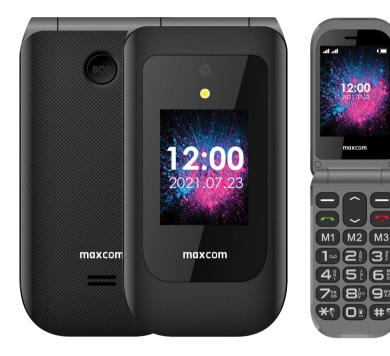

## Comfort MM827 4G Volte

Flip phone

| Frequency: GSM 900/1800                      |         |
|----------------------------------------------|---------|
| WCDMA 900/2100 LTE B1/3/7/8/20               | - Volte |
| Display: 2.8" 240×320 px + 1.77" 128×160 px  |         |
| Chipset: UNISOC T107                         |         |
| Memory: 48 + 128 MB                          |         |
| MicroSD card support: up to 32 GB            |         |
| Bluetooth®, GPS, MMS, VoLTE                  |         |
| Camera: 2 Mpx                                |         |
| Battery: 1600 mAh                            |         |
| Weight: 125 g                                |         |
| Dimensions: 110×57×20 mm                     |         |
| SOS help button and ICE                      |         |
| Hands-free mode                              |         |
| Large comfortable keys                       | -       |
| Loud ringer                                  |         |
| Radio FM                                     |         |
| Audio & video player, audio & video recorder |         |
| Flashlight                                   |         |
| Alarm clock, calculator, calendar            | Stylis  |
| Audio jack: 3.5 mm                           | it pro  |
| USB Type-C                                   | keys    |

Stylish and handy flip phone available in four different colors. Thanks to 4G VoLTE, it provides great coverage and the best quality of calls. Additional, programmable keys allow you to assign contacts to them for quick selection.